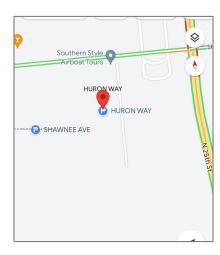

# Commercial Land

- Shawnee Ave, Fort Pierce, Florida 34946

## Address Map

| Country:       | US                           |  |
|----------------|------------------------------|--|
| State:         | FL                           |  |
| County:        | St Lucie County              |  |
| City:          | Fort Pierce                  |  |
| Zipcode:       | 34946                        |  |
| Street:        | Shawnee Ave                  |  |
| Building Name: | SAN LUCIE PLAZA<br>SUBDIVISI |  |
| Floor Number:  | 0                            |  |
| Longitude:     | W81° 38' 43''                |  |
| Latitude:      | N27° 30' 26.5''              |  |
| Parcel Number: | 1428-702-0666-000            |  |