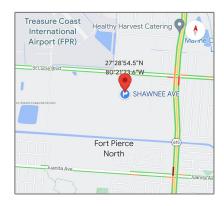

# Commercial Land

- Shawnee Ave, Fort Pierce, Florida 34946

## Address Map

| Country:       | US                           |  |
|----------------|------------------------------|--|
| State:         | FL                           |  |
| County:        | St Lucie County              |  |
| City:          | Fort Pierce                  |  |
| Zipcode:       | 34946                        |  |
| Street:        | Shawnee Ave                  |  |
| Building Name: | SAN LUCIE PLAZA<br>SUBDIVISI |  |
| Floor Number:  | 0                            |  |
| Longitude:     | W81° 38' 43''                |  |
| Latitude:      | N27° 30' 26.5''              |  |
| Parcel Number: | 1428-702-0666-000            |  |