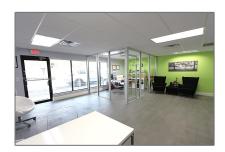

## Commercial Sale

- 8470 NW 30th Ter # 8470, Doral, Florida 33122

## **Basic Details**

| Property Type:        | <b>Commercial Sale</b>                 |
|-----------------------|----------------------------------------|
| Property Sub<br>Type: | Industrial                             |
| Listing Type:         | For Sale                               |
| Listing ID:           | A11780726                              |
| Price:                | \$1,990,000                            |
| Year Built:           | 1996                                   |
| Built up area:        | 5,232 Sqft                             |
| √ Type of Business    | Office/warehouse<br>Combination, Light |