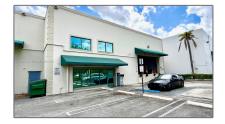

## Commercial Sale

- 8470 NW 30th Ter # 8470, Doral, Florida 33122

## **Basic Details**

| Property Type:        | <b>Commercial Sale</b>                 |
|-----------------------|----------------------------------------|
| Property Sub<br>Type: | Industrial                             |
| Listing Type:         | For Sale                               |
| Listing ID:           | A11780726                              |
| Price:                | \$1,990,000                            |
| Year Built:           | 1996                                   |
| Built up area:        | 5,232 Sqft                             |
| √ Type of Business    | Office/warehouse<br>Combination, Light |