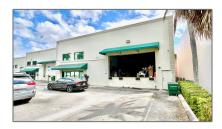

## Commercial Sale

- 8470 NW 30th Ter # 8470, Doral, Florida 33122

## **Basic Details**

| Property Type:        | <b>Commercial Sale</b>                 |
|-----------------------|----------------------------------------|
| Property Sub<br>Type: | Industrial                             |
| Listing Type:         | For Sale                               |
| Listing ID:           | A11780726                              |
| Price:                | \$1,990,000                            |
| Year Built:           | 1996                                   |
| Built up area:        | 5,232 Sqft                             |
| √ Type of Business    | Office/warehouse<br>Combination, Light |