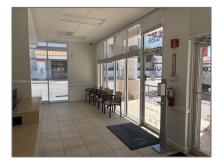

## **Basic Details**

**Commercial Sale** Property Type: **Property Sub Special Purpose** Type: For Sale Listing Type: A11780060 Listing ID: Price: **\$24** Year Built: 1979 128,085 Sqft Built up area: Type of Business: Medical Office

## Features

√ Heating System: Central Electric

√ Cooling System: Central Individual A/c

√ Parking: Free Parking

√ Flooring: Vinyl, Tile

✓ Lot Features: Anchored Center,
Shopping Center

√ Sewer: Public Sanitation