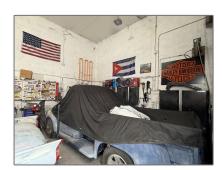

## Commercial Sale

- 13626 SW 142nd Ave, Miami, Florida 33186









## **Basic Details**

Property Type: Commercial Sale

Property Sub Flex Space
Type:

Listing Type: For Sale

Listing ID: A11778033

Price: \$275,000

Year Built: 1984

740 Sqft

Warehouse Space

## Features

√ Parking: Guest

Water Front: 1

## Address Map

Built up area:

Type of Business:

Country:

State:

FL

County:

Miami-Dade County

City:

Miami

Zipcode:

33186

Street:

13626 SW 142nd

Ave

| Street Number:          | 13626             |  |
|-------------------------|-------------------|--|
| Floor Number:           | 0                 |  |
| Longitude:              | W81° 34' 37.1''   |  |
| Latitude:               | N25° 38' 26''     |  |
| Parcel Number:          | 30-59-22-025-0090 |  |
| Zoning:                 | 7700              |  |
| √ Street pre Direction: | Sw