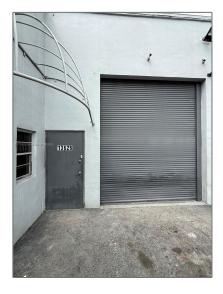

## Commercial Sale

- 13626 SW 142nd Ave, Miami, Florida 33186









## **Basic Details**

Property Type: Commercial Sale

Property Sub Flex Space
Type:

Listing Type: For Sale

Listing ID: A11778033

Price: \$275,000

Year Built: 1984

740 Sqft

Warehouse Space

## Features

√ Parking: Guest

Water Front: 1

## Address Map

Built up area:

Type of Business:

Country:

State:

FL

County:

Miami-Dade County

City:

Miami

Zipcode:

33186

Street:

13626 SW 142nd

Ave

| Street Number:          | 13626             |  |
|-------------------------|-------------------|--|
| Floor Number:           | 0                 |  |
| Longitude:              | W81° 34' 37.1''   |  |
| Latitude:               | N25° 38' 26''     |  |
| Parcel Number:          | 30-59-22-025-0090 |  |
| Zoning:                 | 7700              |  |
| √ Street pre Direction: | Sw