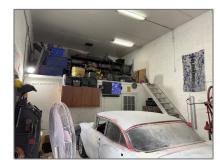

## Commercial Sale

- 13626 SW 142nd Ave, Miami, Florida 33186









## **Basic Details**

Property Type: Commercial Sale

Property Sub Flex Space
Type:

Listing Type: For Sale

Listing ID: A11778033

Price: \$275,000

Year Built: 1984

740 Sqft

Warehouse Space

## Features

√ Parking: Guest

Water Front: 1

## Address Map

Built up area:

Type of Business:

Country:

State:

FL

County:

Miami-Dade County

City:

Miami

Zipcode:

33186

Street:

13626 SW 142nd

Ave

| Street Number:          | 13626             |  |
|-------------------------|-------------------|--|
| Floor Number:           | 0                 |  |
| Longitude:              | W81° 34' 37.1''   |  |
| Latitude:               | N25° 38' 26''     |  |
| Parcel Number:          | 30-59-22-025-0090 |  |
| Zoning:                 | 7700              |  |
| √ Street pre Direction: | Sw