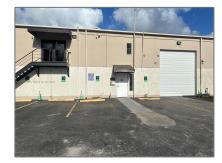

# Commercial Sale

- 1565 NW 88th Ave # B, Doral, Florida 33172

#### Property Type: **Commercial Sale Property Sub Industrial** Type: Listing Type: **For Sale** Listing ID: A11777192 Price: \$2,846 Year Built: 1980 24,500 Sqft Built up area: Type of Business: Office/warehouse Combination, Store/warehouse Combination