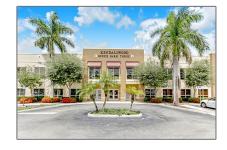

## Commercial Sale

- 12150 SW 128th Ct # 142, Miami, Florida 33186

## **Basic Details**

Property Type: **Commercial Sale Property Sub** Office Type: Listing Type: **For Sale** Listing ID: A11777488 Price: **\$875** Year Built: 2007 Built up area: **213 Sqft** Type of Business: Office Space, Professional

## Address Map

Country: **US** State: FI. County: **Miami-Dade County** City: Miami Zipcode: 33186 Street: 12150 SW 128th Ct # 142 Street Number: 12150 Floor Number: 0 W81° 35' 48.9" Longitude:

| Latitude:               | N25° 39' 19.4''   |  |
|-------------------------|-------------------|--|
| Unit Number:            | 142               |  |
| Parcel Number:          | 30-59-14-090-0020 |  |
| Zoning:                 | 7700              |  |
| √ Street pre Direction: | Sw                |  |