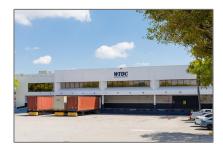

| Building Name: | WTDC                                                                                                                                                   |  |
|----------------|--------------------------------------------------------------------------------------------------------------------------------------------------------|--|
| Floor Number:  | 0                                                                                                                                                      |  |
| Longitude:     | W81° 41' 4.5''                                                                                                                                         |  |
| Latitude:      | N25° 47' 56.4''                                                                                                                                        |  |
| Unit Number:   | S02                                                                                                                                                    |  |
| Direction:     | Coming From the South: FL826-N TO NW 25TH STREET EXIT RIGHT. LEFT ON 74TH AVENUE. Coming From the North: FL826-S EXIT25TH STREET. LEFT ON 74TH AVENUE. |  |
| Parcel Number: | 30-30-26-013-0140                                                                                                                                      |  |
| Zoning:        | 7300                                                                                                                                                   |  |