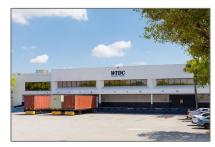

| Building Name: | WTDC                                                                                                                                                   |  |
|----------------|--------------------------------------------------------------------------------------------------------------------------------------------------------|--|
| Floor Number:  | 0                                                                                                                                                      |  |
| Longitude:     | W81° 41' 4.5''                                                                                                                                         |  |
| Latitude:      | N25° 47' 56.4''                                                                                                                                        |  |
| Unit Number:   | N13                                                                                                                                                    |  |
| Direction:     | Coming From the South: FL826-N TO NW 25TH STREET EXIT RIGHT. LEFT ON 74TH AVENUE. Coming From the North: FL826-S EXIT25TH STREET. LEFT ON 74TH AVENUE. |  |
| Parcel Number: | 30-30-26-013-0140                                                                                                                                      |  |
| Zoning:        | 7300                                                                                                                                                   |  |