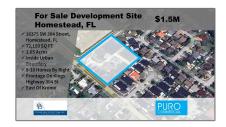

# Commercial Land

- 16375 SW 304th St, Homestead, Florida 33033

### **Basic Details**

| Property Type: | <b>Commercial Land</b> |
|----------------|------------------------|
| Listing Type:  | For Sale               |
| Listing ID:    | A11781356              |
| Price:         | \$1,500,000            |
| Lot Area:      | 1.65 Acre              |

# Address Map

| Country:                | US                |  |  |  |
|-------------------------|-------------------|--|--|--|
| State:                  | FL                |  |  |  |
| County:                 | Miami-Dade County |  |  |  |
| City:                   | Homestead         |  |  |  |
| Zipcode:                | 33033             |  |  |  |
| Street:                 | 16375 SW 304th St |  |  |  |
| Street Number:          | 16375             |  |  |  |
| Floor Number:           | 0                 |  |  |  |
| Longitude:              | W81° 32' 36.7''   |  |  |  |
| Latitude:               | N25° 29' 6.6"     |  |  |  |
| Parcel Number:          | 30-79-08-000-0580 |  |  |  |
| Zoning:                 | 0100              |  |  |  |
| √ Street pre Direction: | Sw                |  |  |  |
|                         |                   |  |  |  |