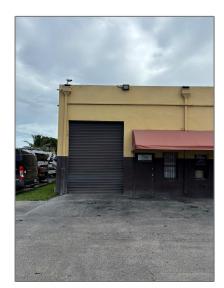

## Commercial Sale

- 13849 SW 142nd Ave # 25, Miami, Florida 33186

## **Basic Details Features**

1 **Commercial Sale** Water Front: Property Type:

**Property Sub Industrial** Type:

For Sale Listing Type:

Listing ID: A11780631

Price: \$2,500

Year Built: 1984

Type of Business: Warehouse Space