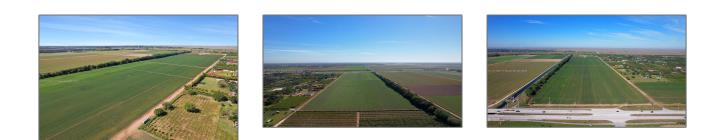

# **Commercial Land**

- Krome Avenue SW 108th Street, Unincorporated Dade County, Florida 33196

#### **Basic Details**

| Property Type: | <b>Commercial Land</b> |
|----------------|------------------------|
| Listing Type:  | For Sale               |
| Listing ID:    | A11777567              |
| Price:         | \$15,000,000           |
| Lot Area:      | 80 Acre                |