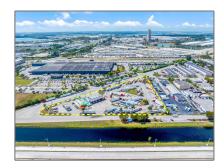

## Commercial Sale

- 12200 NW South River Dr, Medley, Florida 33178

## Address Map

Country: US

State:  $\mathbf{FL}$ 

County: **Miami-Dade County** 

Medley City:

Zipcode: 33178

Street: **12200 NW South** 

**River Dr** 

Street Number: 12200

Floor Number: 0 

 Longitude:
 W81° 38' 5.5"

 Latitude:
 N25° 53' 4.4"

 Parcel Number:
 22-20-29-024-0010

 Zoning:
 7100

 ✓
 Street pre Direction: