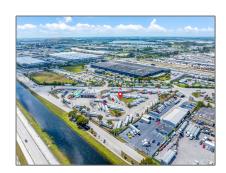

## Commercial Sale

- 12200 NW South River Dr, Medley, Florida 33178

## Address Map

Country: US

State:  $\mathbf{FL}$ 

County: **Miami-Dade County** 

Medley City:

Zipcode: 33178

Street: **12200 NW South** 

**River Dr** 

Street Number: 12200

Floor Number: 0 

 Longitude:
 W81° 38' 5.5"

 Latitude:
 N25° 53' 4.4"

 Parcel Number:
 22-20-29-024-0010

 Zoning:
 7100

 ✓
 Street pre Direction: