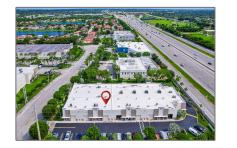

## **Commercial Sale**

- 13967 SW 119th Ave # 10, Miami, Florida 33186

## Address Map

| US                         |                                                                                  |
|----------------------------|----------------------------------------------------------------------------------|
| FL                         |                                                                                  |
| Miami-Dade County          |                                                                                  |
| Miami                      |                                                                                  |
| 33186                      |                                                                                  |
| 13967 SW 119th<br>Ave # 10 |                                                                                  |
| 13967                      |                                                                                  |
| 0                          |                                                                                  |
| W81° 36' 47.8''            |                                                                                  |
|                            | FL<br>Miami-Dade County<br>Miami<br>33186<br>13967 SW 119th<br>Ave # 10<br>13967 |