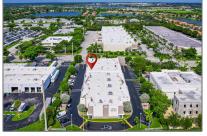

## **Commercial Sale**

- 13967 SW 119th Ave # 10, Miami, Florida 33186

## Address Map

| US                         |                                                                                  |
|----------------------------|----------------------------------------------------------------------------------|
| FL                         |                                                                                  |
| Miami-Dade County          |                                                                                  |
| Miami                      |                                                                                  |
| 33186                      |                                                                                  |
| 13967 SW 119th<br>Ave # 10 |                                                                                  |
| 13967                      |                                                                                  |
| 0                          |                                                                                  |
| W81° 36' 47.8''            |                                                                                  |
|                            | FL<br>Miami-Dade County<br>Miami<br>33186<br>13967 SW 119th<br>Ave # 10<br>13967 |