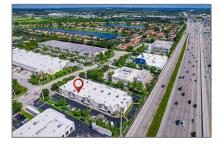

## **Commercial Sale**

- 13967 SW 119th Ave # 10, Miami, Florida 33186

## Address Map

| US                         |                                                                                  |
|----------------------------|----------------------------------------------------------------------------------|
| FL                         |                                                                                  |
| Miami-Dade County          |                                                                                  |
| Miami                      |                                                                                  |
| 33186                      |                                                                                  |
| 13967 SW 119th<br>Ave # 10 |                                                                                  |
| 13967                      |                                                                                  |
| 0                          |                                                                                  |
| W81° 36' 47.8''            |                                                                                  |
|                            | FL<br>Miami-Dade County<br>Miami<br>33186<br>13967 SW 119th<br>Ave # 10<br>13967 |