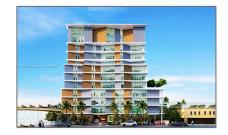

# Commercial Land

- 8040 SW 69th Ave, Miami, Florida 33143









#### **Basic Details**

| Property Type:        | Commercial Land |  |
|-----------------------|-----------------|--|
| Property Sub<br>Type: | Commercial      |  |
| Listing Type:         | For Sale        |  |
| Listing ID:           | A11688428       |  |
| Price:                | \$15,500,000    |  |
| Lot Area:             | 0.72 Acre       |  |

#### Features

✓ Lot Features: Less Than 1 Acre, City Location
 ✓ Sewer: Other

Water Front: 1

## Appliances

√ Utilities:

Other Utilities Available, Other

### Address Map

| Country:       | US                    |  |
|----------------|-----------------------|--|
| State:         | FL                    |  |
| County:        | Miami-Dade County     |  |
| City:          | Miami                 |  |
| Zipcode:       | 33143