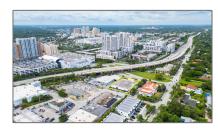

# Commercial Land

- 8040 SW 69th Ave, Miami, Florida 33143

### Address Map

| Country:       | US                    |  |
|----------------|-----------------------|--|
| State:         | FL                    |  |
| County:        | Miami-Dade County     |  |
| City:          | Miami                 |  |
| Zipcode:       | 33143                 |  |
| Street:        | 8040 SW 69th Ave      |  |
| Street Number: | 8040                  |  |
| Building Name: | LUDLAM-GROVES<br>ADDN |  |
| Floor Number:  | 0                     |  |
| Longitude:     | W81° 41' 39.9"        |  |
| Latitude:      | N25° 41' 43.8"        |  |
| Parcel Number: | 30-40-35-011-0210     |  |