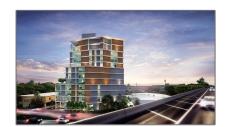

# Commercial Land

- 8040 SW 69th Ave, Miami, Florida 33143









#### **Basic Details**

| Property Type:        | Commercial Land |  |
|-----------------------|-----------------|--|
| Property Sub<br>Type: | Commercial      |  |
| Listing Type:         | For Sale        |  |
| Listing ID:           | A11688428       |  |
| Price:                | \$15,500,000    |  |
| Lot Area:             | 0.72 Acre       |  |

#### Features

✓ Lot Features: Less Than 1 Acre, City Location
 ✓ Sewer: Other

Water Front: 1

## Appliances

√ Utilities:

Other Utilities Available, Other

### Address Map

| Country:       | US                    |  |
|----------------|-----------------------|--|
| State:         | FL                    |  |
| County:        | Miami-Dade County     |  |
| City:          | Miami                 |  |
| Zipcode:       | 33143