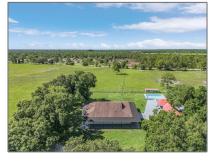

# **Commercial Land**

- 2650 pioneer 15th st, Clewiston, Florida 33440

### Features

| Property Type: | <b>Commercial Land</b> |
|----------------|------------------------|
| Listing Type:  | For Sale               |
| Listing ID:    | A11778493              |
| Price:         | \$2,250,000            |
| Lot Area:      | <b>40.60</b> Acre      |