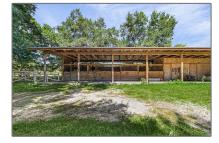

# **Commercial Land**

- 2650 pioneer 15th st, Clewiston, Florida 33440

### Features

| Property Type: | <b>Commercial Land</b> |
|----------------|------------------------|
| Listing Type:  | For Sale               |
| Listing ID:    | A11778493              |
| Price:         | \$2,250,000            |
| Lot Area:      | <b>40.60</b> Acre      |