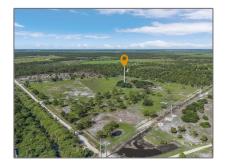

# **Commercial Land**

- 2650 pioneer 15th st, Clewiston, Florida 33440

### Features

| Property Type: | <b>Commercial Land</b> |
|----------------|------------------------|
| Listing Type:  | For Sale               |
| Listing ID:    | A11778493              |
| Price:         | \$2,250,000            |
| Lot Area:      | <b>40.60</b> Acre      |

## Address Map

| Country:       | US                        |  |
|----------------|---------------------------|--|
| State:         | FL                        |  |
| County:        | Hendry County             |  |
| City:          | Clewiston                 |  |
| Zipcode:       | 33440                     |  |
| Street:        | 2650 pioneer 15th<br>st   |  |
| Street Number: | 2650 pioneer              |  |
| Building Name: | <b>Pionner Plantation</b> |  |
| Floor Number:  | 0                         |  |
| Longitude:     | W82° 46' 20.6''           |  |
| Latitude:      | N26° 44' 6.9''            |  |
| Parcel Number: | 214331224331              |  |
|                |                           |  |