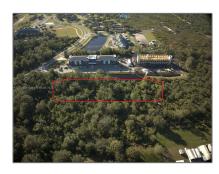

# Commercial Land

- 0 Roosevelt, Lake Wales, Florida 33859

#### **Basic Details**

| Property Type: | <b>Commercial Land</b> |
|----------------|------------------------|
| Listing Type:  | For Sale               |
| Listing ID:    | A11774254              |
| Price:         | \$749,000              |
| Lot Area:      | <b>6.36 Acre</b>       |

#### Features

✓ Lot Features:

Dirt, 5 To Less Than 10
Acre Lot, Near School,
Dead-end Location, Lake
Worth

Water Front:

1

### Address Map

| Country:       | US                     |  |  |  |
|----------------|------------------------|--|--|--|
| State:         | FL                     |  |  |  |
| County:        | <b>Polk County</b>     |  |  |  |
| City:          | Lake Wales             |  |  |  |
| Zipcode:       | 33859                  |  |  |  |
| Street:        | 0 Roosevelt            |  |  |  |
| Street Number: | 0                      |  |  |  |
| Floor Number:  | 0                      |  |  |  |
| Longitude:     | W82° 24' 13.3''        |  |  |  |
| Latitude:      | N27° 49' 56.8''        |  |  |  |
| Parcel Number: | 2730359286000075<br>60 |  |  |  |
| Zoning:        | Residential            |  |  |  |