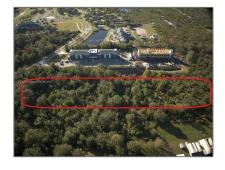

# Commercial Land

- 0 Roosevelt, Lake Wales, Florida 33859

#### **Basic Details**

| Property Type: | <b>Commercial Land</b> |
|----------------|------------------------|
| Listing Type:  | For Sale               |
| Listing ID:    | A11774254              |
| Price:         | \$749,000              |
| Lot Area:      | <b>6.36 Acre</b>       |

#### Features

✓ Lot Features:

Dirt, 5 To Less Than 10
Acre Lot, Near School,
Dead-end Location, Lake
Worth

Water Front:

1

### Address Map

| Country:       | US                     |  |  |  |
|----------------|------------------------|--|--|--|
| State:         | FL                     |  |  |  |
| County:        | <b>Polk County</b>     |  |  |  |
| City:          | Lake Wales             |  |  |  |
| Zipcode:       | 33859                  |  |  |  |
| Street:        | 0 Roosevelt            |  |  |  |
| Street Number: | 0                      |  |  |  |
| Floor Number:  | 0                      |  |  |  |
| Longitude:     | W82° 24' 13.3''        |  |  |  |
| Latitude:      | N27° 49' 56.8''        |  |  |  |
| Parcel Number: | 2730359286000075<br>60 |  |  |  |
| Zoning:        | Residential            |  |  |  |