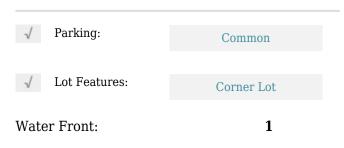

## **Commercial Sale**

- 16300 SW 137th Ave # 136, Miami, Florida 33177









## **Basic Details**

| Property Type:        | <b>Commercial Sale</b>                        |
|-----------------------|-----------------------------------------------|
| Property Sub<br>Type: | Industrial                                    |
| Listing Type:         | For Sale                                      |
| Listing ID:           | A11777674                                     |
| Price:                | \$678,999                                     |
| Year Built:           | 2007                                          |
| Built up area:        | 1,426 Sqft                                    |
| √ Type of Business:   | Industrial,<br>Store/warehouse<br>Combination |

## Features



## Address Map

| Country: | US                |
|----------|-------------------|
| State:   | FL                |
| County:  | Miami-Dade County |
| City:    | Miami             |
| Zipcode: | 33177             |

| Street:                    | 16300 SW 137th<br>Ave # 136 |  |
|----------------------------|-----------------------------|--|
| Street Number:             | 16300                       |  |
| Floor Number:              | 0                           |  |
| Longitude:                 | W81° 35' 5.5''              |  |
| Latitude:                  | N25° 36' 58''               |  |
| Unit Number:               | 136                         |  |
| Parcel Number:             | 30-59-27-032-0310           |  |
| Zoning:                    | 7100                        |  |
| √ Str