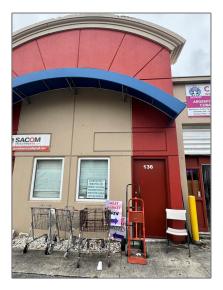

## **Commercial Sale**

- 16300 SW 137th Ave # 136, Miami, Florida 33177

| Street:                    | 16300 SW 137th<br>Ave # 136 |  |
|----------------------------|-----------------------------|--|
| Street Number:             | 16300                       |  |
| Floor Number:              | 0                           |  |
| Longitude:                 | W81° 35' 5.5''              |  |
| Latitude:                  | N25° 36' 58''               |  |
| Unit Number:               | 136                         |  |
| Parcel Number:             | 30-59-27-032-0310           |  |
| Zoning:                    | 7100                        |  |
| √ Street pre<br>Direction: | Sw                          |  |