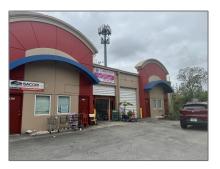

## **Commercial Sale**

- 16300 SW 137th Ave # 136, Miami, Florida 33177









## **Basic Details**

| Property Type:        | <b>Commercial Sale</b>                        |
|-----------------------|-----------------------------------------------|
| Property Sub<br>Type: | Industrial                                    |
| Listing Type:         | For Sale                                      |
| Listing ID:           | A11777674                                     |
| Price:                | \$678,999                                     |
| Year Built:           | 2007                                          |
| Built up area:        | 1,426 Sqft                                    |
| √ Type of Business:   | Industrial,<br>Store/warehouse<br>Combination |

## Features



## Address Map

| Country: | US                |
|----------|-------------------|
| State: