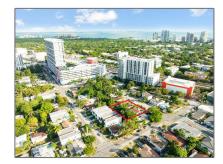

## Commercial Land

- Address not available!

## **Basic Details**

| Property Type:        | <b>Commercial Land</b> |  |
|-----------------------|------------------------|--|
| Property Sub<br>Type: | Residential            |  |
| Listing Type:         | For Sale               |  |
| Listing ID:           | A11777458              |  |
| Price:                | \$3,000,000            |  |
| Lot Area:             | <b>0.30</b> Acre       |  |