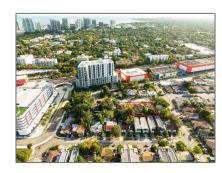

## Commercial Land

- Address not available!

## **Basic Details**

| Property Type:        | <b>Commercial Land</b> |  |
|-----------------------|------------------------|--|
| Property Sub<br>Type: | Residential            |  |
| Listing Type:         | For Sale               |  |
| Listing ID:           | A11777458              |  |
| Price:                | \$3,000,000            |  |
| Lot Area:             | <b>0.30</b> Acre       |  |