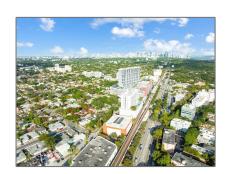

## Commercial Land

- Address not available!

## **Basic Details**

| Property Type:        | <b>Commercial Land</b> |  |
|-----------------------|------------------------|--|
| Property Sub<br>Type: | Residential            |  |
| Listing Type:         | For Sale               |  |
| Listing ID:           | A11777458              |  |
| Price:                | \$3,000,000            |  |
| Lot Area:             | <b>0.30</b> Acre       |  |