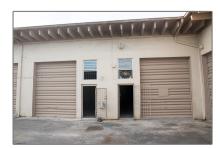

Price: **\$2,395** 

Year Built: 1967

Built up area: 19,543 Sqft

√ Type of Business:

Industrial, Warehouse Space

# 4660

Street Number: 4660

Building Name: Palmetto

Warehouse

| Floor Number:           | 0                                                                                     |  |
|-------------------------|---------------------------------------------------------------------------------------|--|
| Longitude:              | W81° 40' 57.8''                                                                       |  |
| Latitude:               | N25° 43' 35.5"                                                                        |  |
| Unit Number:            | 4660                                                                                  |  |
| Direction:              | Exit 826 East, turn South and follow the road along. Warehouse will be on your right. |  |
| Parcel Number:          | 30-40-23-019-0030                                                                     |  |
| Zoning:                 | 7100                                                                                  |  |
| √ Street pre Direction: | Sw                                                                                    |  |