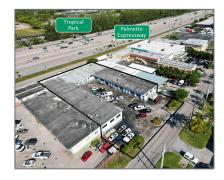

## Commercial Sale

- 4660 SW 75th Ave # 4660, Miami, Florida 33155

## Address Map

Country: US

State: FL

County: Miami-Dade County

City: Miami

Zipcode: **33155** 

Street: **4660 SW 75th Ave** 

# 4660

Street Number: 4660

Building Name: Palmetto

Warehouse

| Floor Number:           | 0                                                                                     |  |
|-------------------------|---------------------------------------------------------------------------------------|--|
| Longitude:              | W81° 40' 57.8''                                                                       |  |
| Latitude:               | N25° 43' 35.5"                                                                        |  |
| Unit Number:            | 4660                                                                                  |  |
| Direction:              | Exit 826 East, turn South and follow the road along. Warehouse will be on your right. |  |
| Parcel Number:          | 30-40-23-019-0030                                                                     |  |
| Zoning:                 | 7100                                                                                  |  |
| √ Street pre Direction: | Sw                                                                                    |  |