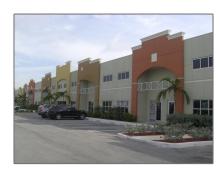

## Commercial Sale

- 2051 NW 112th Ave # 127, Sweetwater, Florida 33172









1

## **Basic Details**

Property Type: Commercial Sale

Property Sub

Type:

Industrial

Listing Type: For Sale

Listing ID: **A11776733** 

Price: \$5,400

Year Built: 2006

Built up area: 2,520 Sqft

. . . **.** . . . . .

Type of Business:

Condominium

## Address Map

Country: US

State: FL

County: Miami-Dade County

City: Sweetwater

Zipcode: **33172** 

Street: 2051 NW 112th Ave

# 127

Street Number: 2051

Floor Number: **0** 

Longitude: **W81° 37' 24.8"** 

Features

Water Front:

| Latitude:      |                          | N25° 47' 34.8''   |    |  |
|----------------|--------------------------|-------------------|----|--|
| Unit Number:   |                          | 127               |    |  |
| Parcel Number: |                          | 25-30-31-041-0270 |    |  |
| Z