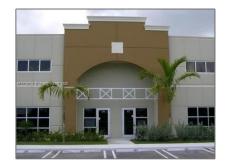

## Commercial Sale

- 2051 NW 112th Ave # 127, Sweetwater, Florida 33172









1

## **Basic Details**

Property Type: Commercial Sale

Property Sub

Type:

Industrial

Listing Type: For Sale

Listing ID: **A11776733** 

Price: \$5,400

Year Built: 2006

Built up area: 2,520 Sqft

. . . **.** . . . . .

Type of Business:

Condominium

## Address Map

Country: US

State: FL

County: Miami-Dade County

City: Sweetwater

Zipcode: **33172** 

Street: 2051 NW 112th Ave

# 127

Street Number: 2051

Floor Number: **0** 

Longitude: **W81° 37' 24.8"** 

Features

Water Front:

| Latitude:      |                          | N25° 47' 34.8''   |    |  |
|----------------|--------------------------|-------------------|----|--|
| Unit Number:   |                          | 127               |    |  |
| Parcel Number: |                          | 25-30-31-041-0270 |    |  |
|