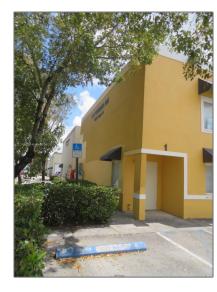

## Commercial Sale

- 10850 NW 138th St # 1, Hialeah Gardens, Florida 33018

## **Basic Details**

| Property Type:        | <b>Commercial Sale</b>                  |
|-----------------------|-----------------------------------------|
| Property Sub<br>Type: | Industrial                              |
| Listing Type:         | For Sale                                |
| Listing ID:           | A11776039                               |
| Price:                | \$2,600                                 |
| Year Built:           | 2007                                    |
| Built up area:        | 1,600 Sqft                              |
| √ Type of Business    | :<br>Industrial, Light<br>Manufacturing |