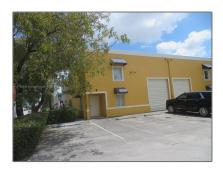

## Commercial Sale

- 10850 NW 138th St # 1, Hialeah Gardens, Florida 33018

## **Basic Details**

| Property Type:        | <b>Commercial Sale</b>                  |
|-----------------------|-----------------------------------------|
| Property Sub<br>Type: | Industrial                              |
| Listing Type:         | For Sale                                |
| Listing ID:           | A11776039                               |
| Price:                | \$2,600                                 |
| Year Built:           | 2007                                    |
| Built up area:        | 1,600 Sqft                              |
| √ Type of Business    | :<br>Industrial, Light<br>Manufacturing |