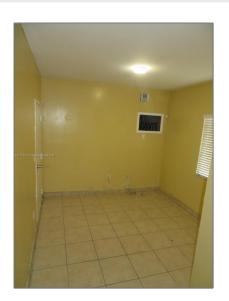

## **Basic Details**

| Property Type:        | <b>Commercial Sale</b>                  |
|-----------------------|-----------------------------------------|
| Property Sub<br>Type: | Industrial                              |
| Listing Type:         | For Sale                                |
| Listing ID:           | A11776039                               |
| Price:                | \$2,600                                 |
| Year Built:           | 2007                                    |
| Built up area:        | 1,600 Sqft                              |
| √ Type of Business    | :<br>Industrial, Light<br>Manufacturing |

## Features

| √ Roof Deck:    | Concrete                                                           |
|-----------------|--------------------------------------------------------------------|
| √ Parking:      | Assigned, No Rv                                                    |
| √ Flooring:     | Concrete, Tile                                                     |
| √ Lot Features: | Commercial Park, City<br>Location, Corner Unit,<br>Industrial Park |
| √ Sewer:        | Public Sanitation                                                  |
| Water Front:    | 1                                                                  |