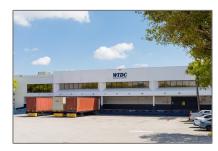

# Commercial Sale

- 2801 NW 74 AV # S01, Miami, Florida 33122

### Property Type: **Commercial Sale Property Sub** Office Type: Listing Type: **For Sale** Listing ID: A11775564 **\$1,731** Price: Year Built: 1987 Lot Area: 1 Acre Built up area: 122,082 Sqft √ Type of Business: Office Space