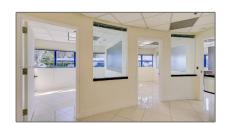

## Property Type: **Commercial Sale Property Sub** Office Type: Listing Type: For Sale A11775456 Listing ID: Price: \$14,197 Year Built: 1981 Built up area: 74,662 Sqft Type of Business: Office Space

### **Features**

√ Cooling System: Central Building A/c

✓ Security: Fire Sprinkler System,
Security System

√ Roof Deck: Concrete

✓ Parking:

Common, Free Parking,
Shared Parking, Electric
Vehicle Charging
Station(s)

√ Flooring: Ceramic Floor

✓ Lot Features: City Location, Corner
Lot, Near Airport, Near
Seaport

Water Front: 1

✓ Water Front Description:
Canal Front