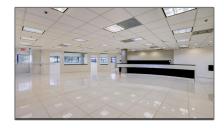

## Property Type: **Commercial Sale Property Sub** Office Type: Listing Type: For Sale A11775456 Listing ID: Price: \$14,197 Year Built: 1981 Built up area: 74,662 Sqft Type of Business: Office Space

### **Features**

√ Cooling System: Central Building A/c

✓ Security: Fire Sprinkler System,
Security System

√ Roof Deck: Concrete

✓ Parking:

Common, Free Parking,
Shared Parking, Electric
Vehicle Charging
Station(s)

√ Flooring: Ceramic Floor

✓ Lot Features: City Location, Corner
Lot, Near Airport, Near
Seaport

Water Front: 1

✓ Water Front Description:
Canal Front