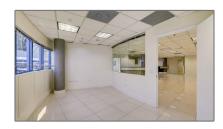

## Property Type: **Commercial Sale Property Sub** Office Type: Listing Type: For Sale A11775456 Listing ID: Price: \$14,197 Year Built: 1981 Built up area: 74,662 Sqft Type of Business: Office Space

### **Features**

√ Cooling System: Central Building A/c

✓ Security: Fire Sprinkler System,
Security System

√ Roof Deck: Concrete

✓ Parking:

Common, Free Parking,
Shared Parking, Electric
Vehicle Charging
Station(s)

√ Flooring: Ceramic Floor

✓ Lot Features: City Location, Corner
Lot, Near Airport, Near
Seaport

Water Front: 1

✓ Water Front Description:
Canal Front