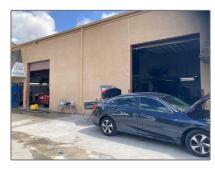

## **Basic Details**

**Commercial Sale** Property Type: **Property Sub Industrial** Type: For Sale Listing Type: A11774818 Listing ID: Price: \$2,400,000 Year Built: 1986 3,148 Sqft Built up area: Type of Business: Automotive, Industrial