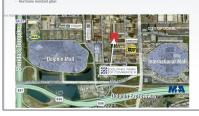

## Address Map

| Country: | US                            |  |
|----------|-------------------------------|--|
| State:   | FL                            |  |
| County:  | Miami-Dade County             |  |
| City:    | Sweetwater                    |  |
| Zipcode: | 33172                         |  |
| Street:  | 10891 NW 17th<br>Street # 137 |  |

| Street Number:          | 10891                         |  |
|-------------------------|-------------------------------|--|
| Building Name:          | DOLPHIN PK OF<br>COMMERCE III |  |
| Floor Number:           | 0                             |  |
| Longitude:              | W81° 37' 40.3''               |  |
| Latitude:               | N25° 47' 28''                 |  |
| Unit Number:            | #137                          |  |
| Parcel Number:          | 25-30-31-052-0490             |  |
| Zoning:                 | 7100                          |  |
| ✓ Street pre Direction: | Nw                            |  |