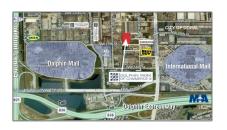

## Address Map

| Country: | US                            |  |
|----------|-------------------------------|--|
| State:   | FL                            |  |
| County:  | Miami-Dade County             |  |
| City:    | Sweetwater                    |  |
| Zipcode: | 33172                         |  |
| Street:  | 10891 NW 17th<br>Street # 137 |  |

| Street Number:          | 10891                         |  |
|-------------------------|-------------------------------|--|
| Building Name:          | DOLPHIN PK OF<br>COMMERCE III |  |
| Floor Number:           | 0                             |  |
| Longitude:              | W81° 37' 40.3''               |  |
| Latitude:               | N25° 47' 28''                 |  |
| Unit Number:            | #137                          |  |
| Parcel Number:          | 25-30-31-052-0490             |  |
| Zoning:                 | 7100                          |  |
| ✓ Street pre Direction: | Nw                            |  |