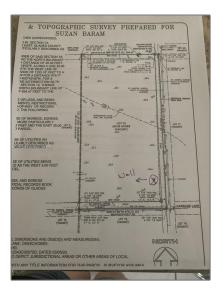

**Cabbage Woods Building Name:** Floor Number: 0 Longitude: W81° 1' 39.6" Latitude: N27° 10' 46.3" Direction: **Driving Directions:** Turn south onto Rucks dairy rd off of Hwy 70w, follow the road and continue onto the dirt rd. until it come to the end, go left and the lot will be a few hundred yards down on the right. Parcel Number: A07-38-34-

U01-0000-0160

Zoning: 12043C0075D

Street pre Direction:

Sw