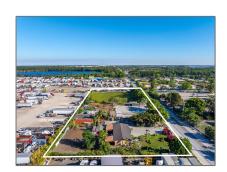

## Commercial Sale

- 15550 NW 122nd Ave, Hialeah, Florida 33018

## **Basic Details**

| Property Type: Co     | ommercial Sale                |
|-----------------------|-------------------------------|
| Property Sub<br>Type: | Mixed Use                     |
| Listing Type:         | For Sale                      |
| Listing ID:           | A11770743                     |
| Price:                | \$6,000,000                   |
| Year Built:           | 1972                          |
| Lot Area:             | 2.01 Acre                     |
| Built up area:        | 2,427 Sqft                    |
| √ Type of Business:   | Commercial/residential Income |