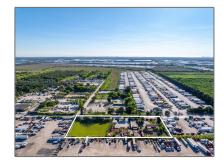

## Commercial Sale

- 15550 NW 122nd Ave, Hialeah, Florida 33018

## Address Map

| Country:       | US                    |  |
|----------------|-----------------------|--|
| State:         | FL                    |  |
| County:        | Miami-Dade County     |  |
| City:          | Hialeah               |  |
| Zipcode:       | 33018                 |  |
| Street:        | 15550 NW 122nd<br>Ave |  |
| Street Number: | 15550                 |  |
| Floor Number:  | 0                     |  |