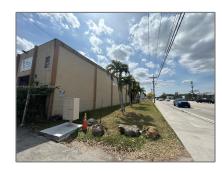

# Commercial Sale

- 12440 SW 128th St # 6, Miami, Florida 33186

Concrete

#### Property Type: **Commercial Sale Property Sub Industrial** Type: Listing Type: **For Sale** Listing ID: A11768305 Price: \$762,000 Year Built: 1984 2,236 Sqft Built up area: Type of Business: Condominium, Industrial