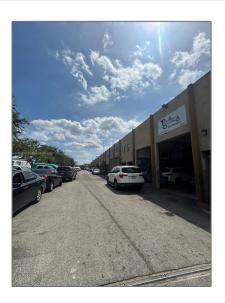

# Commercial Sale

- 12440 SW 128th St # 6, Miami, Florida 33186

Concrete

#### Property Type: **Commercial Sale Property Sub Industrial** Type: Listing Type: **For Sale** Listing ID: A11768305 Price: \$762,000 Year Built: 1984 2,236 Sqft Built up area: Type of Business: Condominium, Industrial