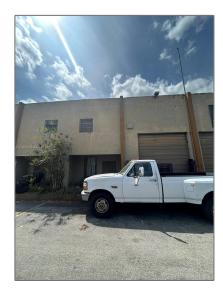

# Commercial Sale

- 12440 SW 128th St # 6, Miami, Florida 33186

Concrete

#### Property Type: **Commercial Sale Property Sub Industrial** Type: Listing Type: **For Sale** Listing ID: A11768305 Price: \$762,000 Year Built: 1984 2,236 Sqft Built up area: Type of Business: Condominium, Industrial