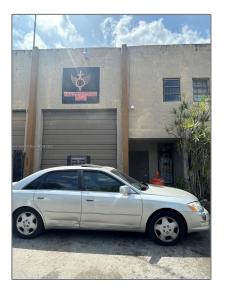

## **Commercial Sale**

- 12438 SW 128th St # 5, Miami, Florida 33186

-

## **Basic Details**

| Property Type:                 | Commercial Sale         |
|--------------------------------|-------------------------|
| Property Sub<br>Type:          | Industrial              |
| Listing Type:                  | For Sale                |
| Listing ID:                    | A11768304               |
| Price:                         | \$516,000               |
| Year Built:                    | 1984                    |
| Built up area:                 | 1,720 Sqft              |
| $\checkmark$ Type of Business: | Condominium, Industrial |

## Address Map

| Country: | US                       |  |
|----------|--------------------------|--|
| State:   | FL                       |  |
| County:  | Miami-Dade County        |  |
| City:    | Miami                    |  |
| Zipcode: | 33186                    |  |
| Street:  | 12438 SW 128th St<br># 5 |  |