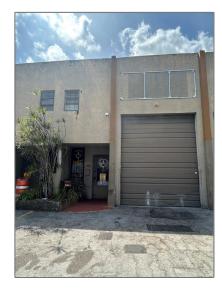

# Commercial Sale

- 12436 SW 128th St # 4, Miami, Florida 33186

#### Property Type: **Commercial Sale Property Sub Industrial** Type: Listing Type: **For Sale** Listing ID: A11768298 Price: \$585,000 Year Built: 1984 1,720 Sqft Built up area: Type of Business: Condominium, Industrial