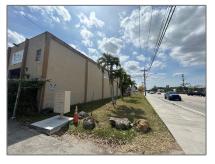

## Commercial Sale

- 12434 SW 128th St # 3, Miami, Florida 33186

## Address Map

| Country: | US                       |  |
|----------|--------------------------|--|
| State:   | FL                       |  |
| County:  | Miami-Dade County        |  |
| City:    | Miami                    |  |
| Zipcode: | 33186                    |  |
| Street:  | 12434 SW 128th St<br># 3 |  |

| Street Number:             | 12434                                                                                  |  |
|----------------------------|----------------------------------------------------------------------------------------|--|
| Building Name:             | Devonaire<br>Commerce Center 1                                                         |  |
| Floor Number:              | 0                                                                                      |  |
| Longitude:                 | W81° 36' 15.2''                                                                        |  |
| Latitude:                  | N25° 38' 55.9''                                                                        |  |
| Unit Number:               | 3                                                                                      |  |
| Direction:                 | SW 127 Avenue to<br>128 Street East.<br>Property is on<br>south side of 128<br>Street. |  |
| Parcel Number:             | 30-59-13-016-0030                                                                      |  |
| Zoning:                    | 7700                                                                                   |  |
| ✓ Street pre<br>Direction: | Sw                                                                                     |  |