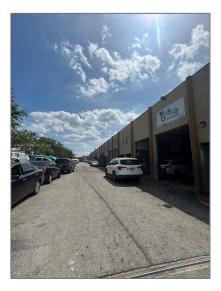

## Commercial Sale

- 12434 SW 128th St # 3, Miami, Florida 33186

## Address Map

| Country: | US                       |  |
|----------|--------------------------|--|
| State:   | FL                       |  |
| County:  | Miami-Dade County        |  |
| City:    | Miami                    |  |
| Zipcode: | 33186                    |  |
| Street:  | 12434 SW 128th St<br># 3 |  |

| Street Number:             | 12434                                                                                  |  |
|----------------------------|----------------------------------------------------------------------------------------|--|
| Building Name:             | Devonaire<br>Commerce Center 1                                                         |  |
| Floor Number:              | 0                                                                                      |  |
| Longitude:                 | W81° 36' 15.2''                                                                        |  |
| Latitude:                  | N25° 38' 55.9''                                                                        |  |
| Unit Number:               | 3                                                                                      |  |
| Direction:                 | SW 127 Avenue to<br>128 Street East.<br>Property is on<br>south side of 128<br>Street. |  |
| Parcel Number:             | 30-59-13-016-0030                                                                      |  |
| Zoning:                    | 7700                                                                                   |  |
| ✓ Street pre<br>Direction: | Sw                                                                                     |  |