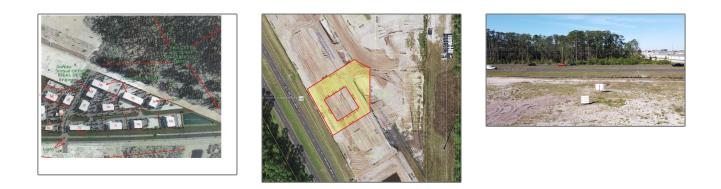

# **Commercial Land**

- 6301 E Irlo Bronson Memorial Hwy, Saint Cloud, Florida 34771

## Address Map

| Country:       | US                                     |  |
|----------------|----------------------------------------|--|
| State:         | FL                                     |  |
| County:        | Osceola County                         |  |
| City:          | Saint Cloud                            |  |
| Zipcode:       | 34771                                  |  |
| Street:        | 6301 E Irlo<br>Bronson Memorial<br>Hwy |  |
| Street Number: | 6301                                   |  |
| Building Name: | AMERACENTER PH<br>3                    |  |
| Floor Number:  | 0                                      |  |
|                |                                        |  |

| Longitu | ıde:                   | 1             | W82° | <b>48</b> ' | 8' 58.6''  |   |  |
|---------|------------------------|---------------|------|-------------|------------|---|--|
| Latitud | e:                     | N28° 13' 41'' |      |             |            |   |  |
| Parcel  | Number:                | 1426          | 3135 | 0600        | 0104<br>00 |   |  |
| Zoning  | :                      |               |      | 0           | MXD        | ) |  |
|         | treet pre<br>irection: |               |      |             | E          |   |  |