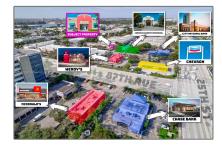

## Commercial Sale

- 2420 NW 87th Pl # 11, Doral, Florida 33172

## Address Map

Country: US

State: FL

County: Miami-Dade County

City: **Doral** 

Zipcode: **33172** 

Street: 2420 NW 87th Pl #

11