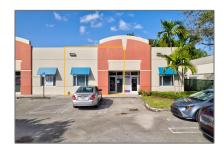

## Commercial Sale

- 2420 NW 87th Pl # 11, Doral, Florida 33172

Built up area: 1,000 Sqft

- ----

Type of Business:

Medical Office, Professional

Retail