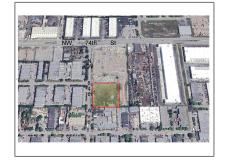

# Commercial Land

- 7225 NW 84th Ave, Medley, Florida 33166

### Address Map

Zoning:

| Country:       | US                           |  |
|----------------|------------------------------|--|
| State:         | FL                           |  |
| County:        | Miami-Dade County            |  |
| City:          | Medley                       |  |
| Zipcode:       | 33166                        |  |
| Street:        | 7225 NW 84th Ave             |  |
| Street Number: | 7225                         |  |
| Building Name: | FLORIDA FRUIT<br>LAND COMPAN |  |
| Floor Number:  | 0                            |  |
| Longitude:     | W81° 39' 59"                 |  |
| Latitude:      | N25° 50' 17.2"               |  |
| Parcel Number: | 22-30-15-001-0190            |  |
|                |                              |  |