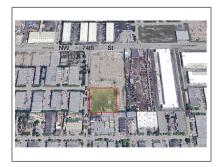

# Commercial Land

- 7225 NW 84th Ave, Medley, Florida 33166

### Address Map

Zoning:

| Country:       | US                           |  |
|----------------|------------------------------|--|
| State:         | FL                           |  |
| County:        | Miami-Dade County            |  |
| City:          | Medley                       |  |
| Zipcode:       | 33166                        |  |
| Street:        | 7225 NW 84th Ave             |  |
| Street Number: | 7225                         |  |
| Building Name: | FLORIDA FRUIT<br>LAND COMPAN |  |
| Floor Number:  | 0                            |  |
| Longitude:     | W81° 39' 59"                 |  |
| Latitude:      | N25° 50' 17.2"               |  |
| Parcel Number: | 22-30-15-001-0190            |  |
|                |                              |  |