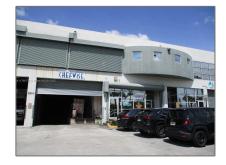

## Commercial Sale

- 2200 NW 102nd, Doral, Florida 33172

## **Basic Details**

Property Type: Commercial Sale

Property Sub Industrial Type:

Listing Type: For Sale

Listing ID: A11766776

Price: \$1,799,000

Lot Area: 3.80 Acre

Built up area: 5,550 Sqft

Warehouse Space