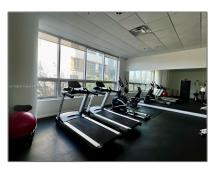

## **Commercial Sale**

- 20900 NE 30th Ave # 513, Aventura, Florida 33180









## **Basic Details**

| Property Type:                 | Commercial Sale |
|--------------------------------|-----------------|
| Property Sub<br>Type:          | Office          |
| Listing Type:                  | For Sale        |
| Listing ID:                    | A11766717       |
| Price:                         | \$2,500         |
| Year Built:                    | 2007            |
| Built up area:                 | 110,000 Sqft    |
| $\checkmark$ Type of Business: | Office Space    |
|                                |                 |

## Features

|              | Heating System: | Central Electric                                                              |
|--------------|-----------------|-------------------------------------------------------------------------------|
|