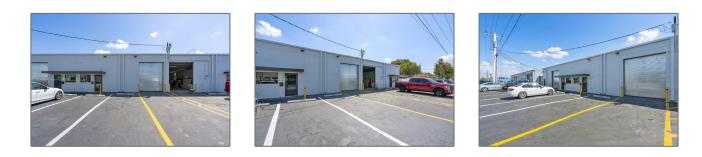

## **Commercial Sale**

- 2605 W 6th Ave, Hialeah, Florida 33010

## Features

| Property Type: Co              | mmercial Sale                  |  |  |
|--------------------------------|--------------------------------|--|--|
| Property Sub<br>Type:          | Industrial                     |  |  |
| Listing Type:                  | For Sale                       |  |  |
| Listing ID:                    | A11765445                      |  |  |
| Price:                         | \$7,469                        |  |  |
| Year Built:                    | 1969                           |  |  |
| Built up area:                 | 13,862 Sqft                    |  |  |
| $\checkmark$ Type of Business: | Industrial, Warehouse<br>Space |  |  |