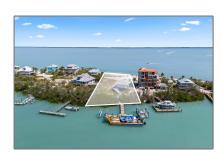

# Commercial Land

- 4281 Point House TRL, Other City - In The State Of Florida, Florida 33924

#### **Basic Details**

| Property Type:        | <b>Commercial Land</b> | ommercial Land |  |  |
|-----------------------|------------------------|----------------|--|--|
| Property Sub<br>Type: | Residential            |                |  |  |
| Listing Type:         | For Sale               |                |  |  |
| Listing ID:           | A11765963              |                |  |  |
| Price:                | \$3,999,900            |                |  |  |
| Lot Area:             | 85 Acre                |                |  |  |

#### Features

| √ Lot Features:            | Commerce Park,<br>Oversized Lot |
|----------------------------|---------------------------------|
| Water Front:               | 1                               |
| √ Water Front Description: | Ocean Front                     |

### Address Map

| Country:       | US                                      |  |
|----------------|-----------------------------------------|--|
| State:         | FL                                      |  |
| County:        | <b>Lee County</b>                       |  |
| City:          | Other City - In The<br>State Of Florida |  |
| Zipcode:       | 33924                                   |  |
| Street:        | 4281 Point House<br>TRL                 |  |
| Floor Number:  | 0                                       |  |
| Longitude:     | W83° 47' 4''                            |  |
| Latitude:      | N26° 36' 4.5"                           |  |
| Parcel Number: | 10003178                                |  |
| Zoning:        | A                                       |  |
|                |                                         |  |