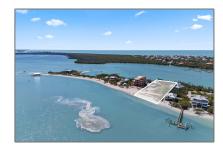

# Commercial Land

- 4281 Point House TRL, Other City - In The State Of Florida, Florida 33924

#### Features

| √ Lot Features:            | Commerce Park,<br>Oversized Lot |
|----------------------------|---------------------------------|
| Water Front:               | 1                               |
| √ Water Front Description: | Ocean Front                     |

### Address Map

| Country:       | US                                      |  |
|----------------|-----------------------------------------|--|
| State:         | FL                                      |  |
| County:        | <b>Lee County</b>                       |  |
| City:          | Other City - In The<br>State Of Florida |  |
| Zipcode:       | 33924                                   |  |
| Street:        | 4281 Point House<br>TRL                 |  |
| Floor Number:  | 0                                       |  |
| Longitude:     | W83° 47' 4''                            |  |
| Latitude:      | N26° 36' 4.5"                           |  |
| Parcel Number: | 10003178                                |  |
| Zoning:        | A                                       |  |
|                |                                         |  |