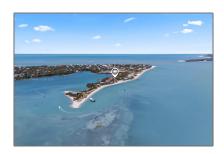

# Commercial Land

- 4281 Point House TRL, Other City - In The State Of Florida, Florida 33924

#### Features

| √ Lot Features:            | Commerce Park,<br>Oversized Lot |
|----------------------------|---------------------------------|
| Water Front:               | 1                               |
| √ Water Front Description: | Ocean Front                     |

### Address Map

| Country:       | US                                      |  |
|----------------|-----------------------------------------|--|
| State:         | FL                                      |  |
| County:        | <b>Lee County</b>                       |  |
| City:          | Other City - In The<br>State Of Florida |  |
| Zipcode:       | 33924                                   |  |
| Street:        | 4281 Point House<br>TRL                 |  |
| Floor Number:  | 0                                       |  |
| Longitude:     | W83° 47' 4''                            |  |
| Latitude:      | N26° 36' 4.5"                           |  |
| Parcel Number: | 10003178                                |  |
| Zoning:        | A                                       |  |
|                |                                         |  |