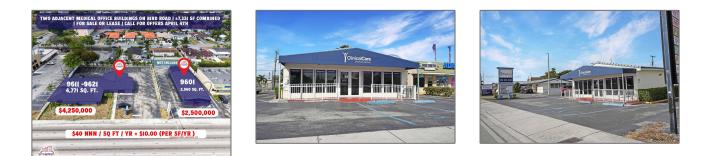

## **Commercial Sale**

- 9601 SW 40th St, Miami, Florida 33165

## Features

| Property Type:        | <b>Commercial Sale</b>            |
|-----------------------|-----------------------------------|
| Property Sub<br>Type: | Office                            |
| Listing Type:         | For Sale                          |
| Listing ID:           | A11702087                         |
| Price:                | \$2,500,000                       |
| Year Built:           | 1959                              |
| Built up area:        | 2,560 Sqft                        |
| ✓ Type of Business    | : Medical Office,<br>Professional |

## Address Map

| Country:       | US                |  |
|----------------|-------------------|--|
| State:         | FL                |  |
| County:        | Miami-Dade County |  |
| City:          | Miami             |  |
| Zipcode:       | 33165             |  |
| Street:        | 9601 SW 40th St   |  |
| Street Number: | 9601              |  |
| Floor Number:  | 0                 |  |
| Longitude:     | W81° 38' 57.9''   |  |

| Latitude:                  | N25° 43' 59''                                                                                                                                                                                                     |
|----------------------------|-------------------------------------------------------------------------------------------------------------------------------------------------------------------------------------------------------------------|
| Direction:                 | Explore the prime<br>location of the 9601<br>SW 40th St<br>property in the<br>heart of Miami, FL.<br>This vibrant area<br>offers easy access<br>to Dadeland Mall<br>and the historic<br>charm of Coral<br>Gables. |
| Parcel Number:             | 30-40-16-001-0550                                                                                                                                                                                                 |
| Zoning:                    | 6062                                                                                                                                                                                                              |
| √ Street pre<br>Direction: | Sw                                                                                                                                                                                                                |