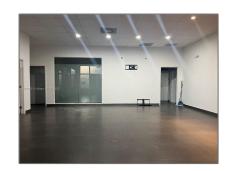

## **Basic Details**

| Property Type:        |              | Commercial Sale               |
|-----------------------|--------------|-------------------------------|
| Property Sub<br>Type: |              | Office                        |
| Listing Ty            | pe:          | For Sale                      |
| Listing ID:           |              | A11765701                     |
| Price:                |              | \$4,800                       |
| Year Built:           |              | 2000                          |
| Built up a            | rea:         | 13,144 Sqft                   |
| √ Type                | of Business: | Office Space,<br>Professional |

## Features

Water Front:

| √ Security:     | Smoke Detector(s), Fire<br>Sprinkler System |
|-----------------|---------------------------------------------|
| √ Roof Deck:    | Other                                       |
| √ Parking:      | Assigned, On Street                         |
| √ Flooring:     | Ceramic Floor                               |
| ✓ Lot Features: | City Location, Corner<br>Unit               |