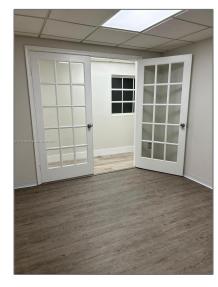

## Basic Details

| Property Type:        | Commercial Sale                                     |
|-----------------------|-----------------------------------------------------|
| Property Sub<br>Type: | Flex Space                                          |
| Listing Type:         | For Sale                                            |
| Listing ID:           | A11765894                                           |
| Price:                | \$4,850                                             |
| Year Built:           | 1981                                                |
| Built up area:        | 2,469 Sqft                                          |
| √ Type of Business:   | Office/warehouse<br>Combination, Warehouse<br>Space |