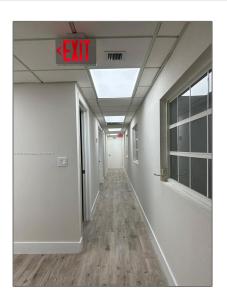

## Basic Details

| Property Type:        | Commercial Sale                                     |
|-----------------------|-----------------------------------------------------|
| Property Sub<br>Type: | Flex Space                                          |
| Listing Type:         | For Sale                                            |
| Listing ID:           | A11765894                                           |
| Price:                | \$4,850                                             |
| Year Built:           | 1981                                                |
| Built up area:        | 2,469 Sqft                                          |
| √ Type of Business:   | Office/warehouse<br>Combination, Warehouse<br>Space |