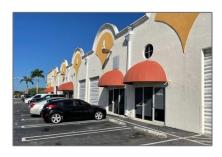

## Commercial Sale

- 13850 SW 143rd Ct # 12, Miami, Florida 33186

Year Built: 2007

Built up area: 2,643 Sqft

-/

Type of Business:

Office/warehouse Combination