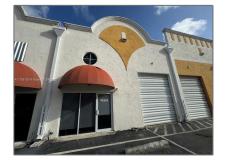

## Commercial Sale

- 13850 SW 143rd Ct # 12, Miami, Florida 33186

Year Built: 2007

Built up area: 2,643 Sqft

-/

Type of Business:

Office/warehouse Combination