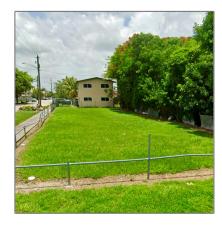

# Commercial Land

- 544 SW Krome Ter, Homestead, Florida 33030

#### **Basic Details**

Property Type: Commercial Land

Listing Type: For Sale

Listing ID: A11765551

Price: \$219,500

Lot Area: 0.17 Acre

#### **Features**

✓ Lot Features: Less Than 1 Acre, Corner Lot, No Bldg Included

√ Sewer: Other

Water Front: 1