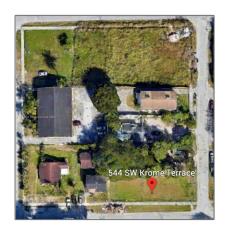

# Commercial Land

- 544 SW Krome Ter, Homestead, Florida 33030

### Address Map

Longitude:

Latitude:

Country: US FLState: County: **Miami-Dade County** City: **Homestead** Zipcode: 33030 Street: **544 SW Krome Ter** Street Number: **544** Building Name: **TATUMS ADDITION NO 1** Floor Number: 0

W81° 31' 17.1"

N25° 27' 51.8"

Parcel Number: **10-78-13-050-0330** 

| Zoning:                 | 9400 |
|-------------------------|------|
| √ Street pre Direction: | Sw   |