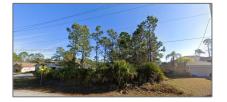

# Commercial Land

- 107 RAE DR, Palm Coast, Florida 32164

### **Basic Details**

| Property Type: | <b>Commercial Land</b> |
|----------------|------------------------|
| Listing Type:  | For Sale               |
| Listing ID:    | A11765533              |
| Price:         | \$80,000               |
| Lot Area:      | <b>0.23 Acre</b>       |