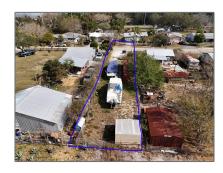

# Commercial Land

- 1672 pardee Sub, Avon Park, Florida 33825

## Address Map

Direction:

| Country:      | US                      |  |
|---------------|-------------------------|--|
| State:        | FL                      |  |
| County:       | <b>Highlands County</b> |  |
| City:         | Avon Park               |  |
| Zipcode:      | 33825                   |  |
| Street:       | 1672 pardee Sub         |  |
| Floor Number: | 0                       |  |
| Longitude:    | W82° 30' 16.9"          |  |
| Latitude:     | N27° 34' 22.9"          |  |
|               |                         |  |