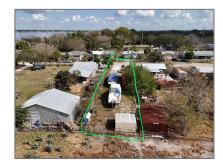

# Commercial Land

- 1672 pardee Sub, Avon Park, Florida 33825

## Address Map

Direction:

| Country:      | US                      |  |
|---------------|-------------------------|--|
| State:        | FL                      |  |
| County:       | <b>Highlands County</b> |  |
| City:         | Avon Park               |  |
| Zipcode:      | 33825                   |  |
| Street:       | 1672 pardee Sub         |  |
| Floor Number: | 0                       |  |
| Longitude:    | W82° 30' 16.9"          |  |
| Latitude:     | N27° 34' 22.9"          |  |
|               |                         |  |