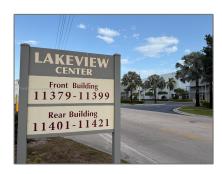

# 13

Street Number: 11419 **Building Name: LAKEVIEW CENTR CONDO** Floor Number: 0 Longitude: W81° 36' 59.6" Latitude: N25° 53' 4.9" Unit Number: **13** Direction: **From Palmetto Expressway (SR** 826): Take the exit for NW 122nd St/Okeechobee Rd (US-27). Head west on NW 122nd St. **Continue straight** for about 1 mile-the property will be on your right. Parcel Number: 22-20-30-018-0130 Zoning: **7100** Street pre Nw Direction: