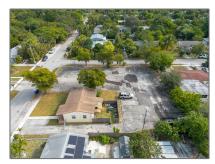

## **Commercial Land**

- 1795 NW 8th Ave, Fort Lauderdale, Florida 33311

## Appliances

 $\checkmark$  Utilities:

Sewer Connected, Sewer Available Address Map

| Country:       | US                                                                                                        |  |
|----------------|-----------------------------------------------------------------------------------------------------------|--|
| State:         | FL                                                                                                        |  |
| County:        | <b>Broward County</b>                                                                                     |  |
| City:          | Fort Lauderdale                                                                                           |  |
| Zipcode:       | 33311                                                                                                     |  |
| Street:        | 1795 NW 8th Ave                                                                                           |  |
| Street Number: | 1795                                                                                                      |  |
| Floor Number:  | 0                                                                                                         |  |
| Longitude:     | W81° 50' 47.2''                                                                                           |  |
| Latitude:      | N26° 9' 1.5''                                                                                             |  |
| Direction:     | From I-95, take Exit<br>29 for Sunrise Blvd<br>(FL-838) and head<br>east. Turn left onto<br>NW 9th Avenue |  |

|                            | (Powerline Road).<br>0.5 miles, then turn<br>right onto NW 18th<br>Street. Located at<br>the corner of NW<br>8th Avenue and NW<br>18th Street. Lot on<br>the right-hand side. |
|----------------------------|-------------------------------------------------------------------------------------------------------------------------------------------------------------------------------|
| Parcel Number              | · 494234010010                                                                                                                                                                |
| Zoning:                    | RDS-15                                                                                                                                                                        |
| √ Street pre<br>Direction: | Nw                                                                                                                                                                            |