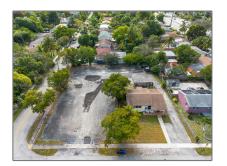

## **Commercial Land**

- 1795 NW 8th Ave, Fort Lauderdale, Florida 33311

## Appliances

 $\checkmark$  Utilities:

Sewer Connected, Sewer Available Address Map

| Country:       | US                                                                                                        |  |
|----------------|-----------------------------------------------------------------------------------------------------------|--|
| State:         | FL                                                                                                        |  |
| County:        | <b>Broward County</b>                                                                                     |  |
| City:          | Fort Lauderdale                                                                                           |  |
| Zipcode:       | 33311                                                                                                     |  |
| Street:        | 1795 NW 8th Ave                                                                                           |  |
| Street Number: | 1795                                                                                                      |  |
| Floor Number:  | 0                                                                                                         |  |
| Longitude:     | W81° 50' 47.2''                                                                                           |  |
| Latitude:      | N26° 9' 1.5''                                                                                             |  |
| Direction:     | From I-95, take Exit<br>29 for Sunrise Blvd<br>(FL-838) and head<br>east. Turn left onto<br>NW 9th Avenue |  |

|                            | (Powerline Road).<br>0.5 miles, then turn<br>right onto NW 18th<br>Street. Located at<br>the corner of NW<br>8th Avenue and NW<br>18th Street. Lot on<br>the right-hand side. |
|----------------------------|-------------------------------------------------------------------------------------------------------------------------------------------------------------------------------|
| Parcel Number              | · 494234010010                                                                                                                                                                |
| Zoning:                    | RDS-15                                                                                                                                                                        |
| √ Street pre<br>Direction: | Nw                                                                                                                                                                            |