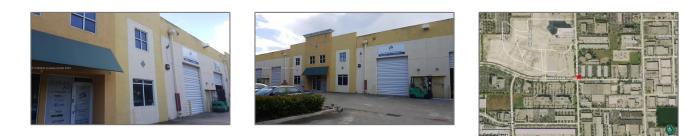

## **Commercial Sale**

- 3221 NW 82 Avenue, Doral, Florida 33122

\_

## Address Map

| Country:       | US                   |  |
|----------------|----------------------|--|
| State:         | FL                   |  |
| County:        | Miami-Dade County    |  |
| City:          | Doral                |  |
| Zipcode:       | 33122                |  |
| Street:        | 3221 NW 82<br>Avenue |  |
| Street Number: | 3221                 |  |
| Building Name: | <b>Doral Corners</b> |  |
| Floor Number:  | 0                    |  |
| Longitude:     | W81° 40' 15.3''      |  |

| Lati | tude:                    | N25° 48' 13.3''   |
|------|--------------------------|-------------------|
| Parc | el Number:               | 35-30-27-061-0050 |
| Zoni | ing:                     | Industrial        |
|      | Street pre<br>Direction: | Nw                |