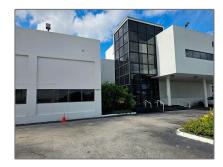

## Commercial Sale

- 9590 NW 25th St, Doral, Florida 33172

## Basic Details

| Property Type:        | <b>Commercial Sale</b>     | √  |
|-----------------------|----------------------------|----|
| Property Sub<br>Type: | Industrial                 | √  |
| Listing Type:         | For Sale                   | √  |
| Listing ID:           | A11763172                  |    |
| Price:                | <b>\$26</b>                |    |
| Year Built:           | 1986                       |    |
| Built up area:        | 4,850 Sqft                 | Wa |
| √ Type of Business    | Office Space, Professional |    |