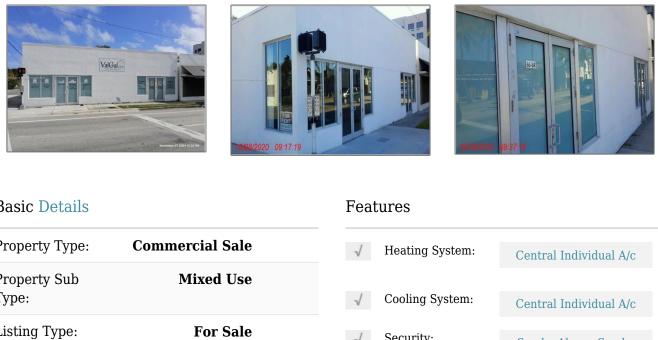

## Commercial Sale

- 66-68 N Federal Hwy, Dania Beach, Florida 33004

## **Basic Details**

| Property Type:        | <b>Commercial Sale</b>            |
|-----------------------|-----------------------------------|
| Property Sub<br>Type: | Mixed Use                         |
| Listing Type:         | For Sale                          |
| Listing ID:           | A11762878                         |
| Price:                | \$1,500,000                       |
| Year Built:           | 2019                              |
| Built up area:        | 4,050 Sqft                        |
| √ Type of Busines     | s: Store/warehouse<br>Combination |